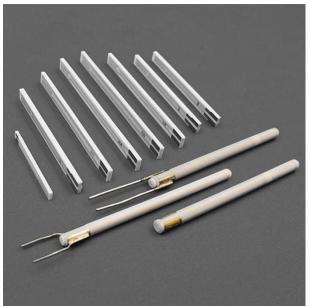

# Ceramic Heating Element For Automobile Oxygen Sensor

GRWAY is a professional Ceramic Heating Element for Automobile Oxygen Sensor manufacturer and supplier in China. We have been specialized in heating element solutions more than 10 years. Besides our existing heating elements, we also provide customized heating element solutions and services to meet customer different needs according to customers' drawings or samples under the assistance of our own R&D team.

#### **Ceramic Heating Element for Automobile Oxygen Sensor**

GRWAY is a professional **Ceramic Heating Element for Automobile Oxygen Sensor** manufacturer and supplier in China. We have been specialized in heating element solutions more than 10 years. Besides our existing heating elements, we also provide customized heating element solutions and services to meet customer different needs according to customers' drawings or samples under the assistance of our own R&D team.

#### 10hm white Aluminum Ceramic Heating Element for Oxygen Sensor

During heating, zirconia conducts oxygen ions, a characteristic that allows oxygen ions to flow from the high O2 concentration of air to the low O2 concentration on the exhaust side of the ceramic. Green way co. Itd produces **Ceramic Heating Element for Automobile Oxygen Sensor**, the rod shape is used for the thimble oxygen sensor and the planar ceramic heater is used for the planar oxygen sensor.