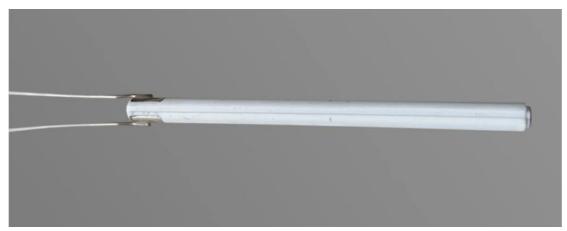

#### 10hm white Aluminum Ceramic Heating Element for Oxygen Sensor

During heating, zirconia conducts oxygen ions, a characteristic that allows oxygen ions to flow from the high O2 concentration of air to the low O2 concentration on the exhaust side of the ceramic. Green way co. Itd produces **Ceramic Heating Element for Automobile Oxygen Sensor**, the rod shape is used for the thimble oxygen sensor and the planar ceramic heater is used for the planar oxygen sensor.

## Parameter of Ceramic Heating Element for Automobile Oxygen Sensor

| Heater Name         | Ceramic Heating Element for Automobile Oxygen Sensor |
|---------------------|------------------------------------------------------|
| Working Voltage     | 13V                                                  |
| Model name          | X5830TG                                              |
| Dimension           | Length 58* diameter 3.0                              |
| Heating Resistance  | 1.0hm+/-10%                                          |
| Color               | white                                                |
| Material            | 95% Aluminum ceramic                                 |
| Leads               | Nickel wires                                         |
| Working Temperature | 400~500°C                                            |
| Insulation Sleeve   | Accordingly                                          |
| Application         | Automobile oxygen sensor heating element             |