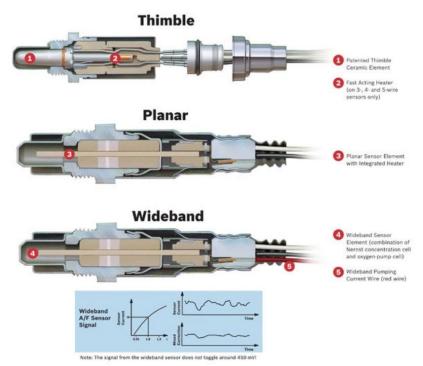

#### 10hm white Aluminum Ceramic Heating Element for Oxygen Sensor

During heating, zirconia conducts oxygen ions, a characteristic that allows oxygen ions to flow from the high O2 concentration of air to the low O2 concentration on the exhaust side of the ceramic. Green way co. Itd produces **Ceramic Heating Element for Automobile Oxygen Sensor**, the rod shape is used for the thimble oxygen sensor and the planar ceramic heater is used for the planar oxygen sensor.

#### What does an oxygen sensor heater do?

The heater brings the sensor up to operating temperature quickly so it can begin working as soon as possible. The PCM monitors the heater circuits continuously, checking resistance for an open circuit or short to ground.