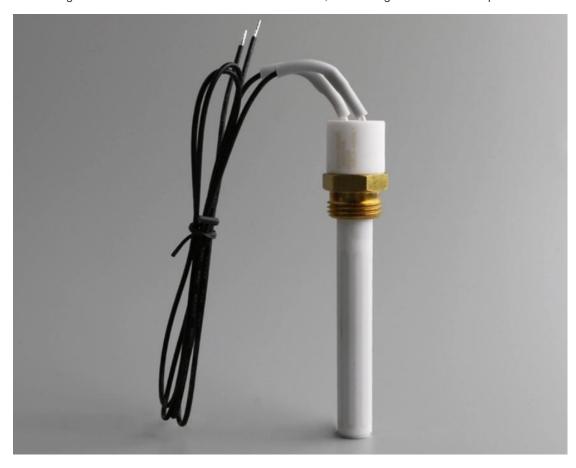

### **300w Pellet Ignition For Wood Pellet Stoves**

GREENWWAY 300W Pellet Ignition for Wood Pellet Stoves, manufactured by 1650 C high temperature Co-sintered with heating layer printed on the ceramic sheet.

#### **300W Pellet Ignition for Wood Pellet Stoves**

GREENWWAY 300W Pellet Ignition for Wood Pellet Stoves, manufactured by 1650 C high temperature Co-sintered with heating layer printed on the ceramic sheet.