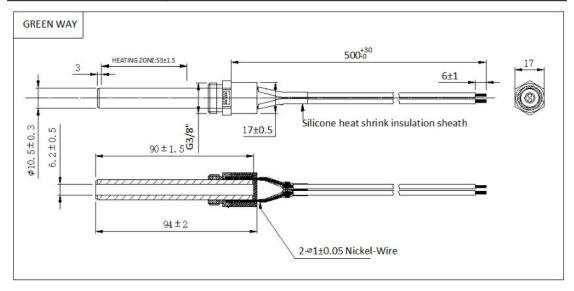

## Parameter of GREENWAY 300W Pellet Ignition for Wood Pellet Stoves

| Power Source    | Electric                              |
|-----------------|---------------------------------------|
| Brand Name      | GREENWAY                              |
| Weight (N.W)    | 50g                                   |
| Certificate     | Rohs/Reach                            |
| Max Temperature | 1050 deg C                            |
| Main Material   | 95% aluminum ceramic                  |
| Flange          | Seal Ceramic flange +copper thread    |
| Dimension       | 94*10.5mm /108mm*11.5mm OR Customized |
| Power           | 300W                                  |
| Warranty        | 13 months                             |
| Ignition Time   | 60-90 seconds                         |
| Wire Length     | 50cm or accordingly                   |
| OEM/ODM         | AVAILABLE                             |
| OEM/ODM         | AVAILABLE                             |