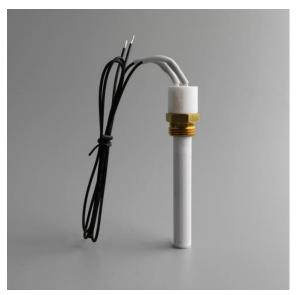

### **300w Pellet Ignition For Wood Pellet Stoves**

GREENWWAY 300W Pellet Ignition for Wood Pellet Stoves, manufactured by 1650 C high temperature Co-sintered with heating layer printed on the ceramic sheet.

#### **300W Pellet Ignition for Wood Pellet Stoves**

GREENWWAY 300W Pellet Ignition for Wood Pellet Stoves, manufactured by 1650 C high temperature Co-sintered with heating layer printed on the ceramic sheet.

Model:G90105 Porcelain seat + nut